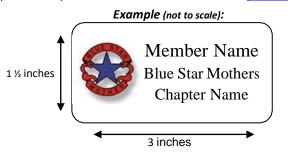

### Thank you for your support!

Please enter Chapter name and your name exactly as you want it to be printed on your name badge.

| <u> </u>          |                                                                       |  |
|-------------------|-----------------------------------------------------------------------|--|
| Chapter Name:     |                                                                       |  |
| Name:             |                                                                       |  |
| Shipping Address: |                                                                       |  |
|                   | (Street or PO Box)                                                    |  |
|                   | (City, State)                                                         |  |
|                   | (Zip Code)                                                            |  |
| Telephone number: |                                                                       |  |
| Email address:    |                                                                       |  |
| Cost per badge:   | \$17.50 including postage and handling Includes magnet badge fastener |  |

Name badges will include the national Blue Star Mothers of America logo and all names submitted on the badge order form(s) will be verified through the BSMA National Membership directory.

**Ordering Instructions**: Individual orders need only complete the above fields. Chapters may submit a single order form for the group using page 2 of this document to list each member's name. Please include only one shipping address if submitting a group order.